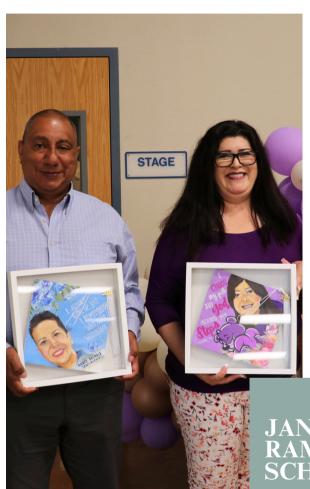

#### **MEMORIAL SCHOLARSHIPS**

The Janessa Ramirez Scholarship marked the beginning of something special at The Foundation For Central Schools. What started as a way to honor a student's memory became a beacon of hope for her classmates. From that single scholarship, the program has blossomed into something bigger than anyone imagined. Today, thanks to incredible community support, the Foundation offers 16 memorial scholarships across three different programs, each one turning loss into legacy through the gift of education.

JANESSA RAMIREZ SCHOLARSHIP "I'm not majoring in Pre-Allied Health for just myself but for my parents, for my brothers, for my sister, and for Janessa, especially since this would be her senior year of high school."