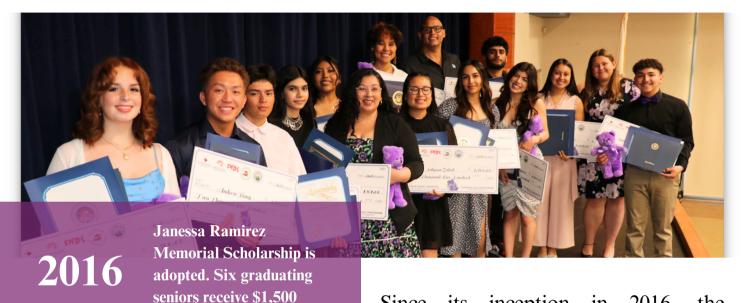

#### **MEMORIAL SCHOLARSHIPS**

The Janessa Ramirez Scholarship marked the beginning of something special at The Foundation For Central Schools. What started as a way to honor a student's memory became a beacon of hope for her classmates. From that single scholarship, the program has blossomed into something bigger than anyone imagined. Today, thanks to incredible community support, the Foundation offers 16 memorial scholarships across three different programs, each one turning loss into legacy through the gift of education.

JANESSA RAMIREZ SCHOLARSHIP "I'm not majoring in Pre-Allied Health for just myself but for my parents, for my brothers, for my sister, and for Janessa, especially since this would be her senior year of high school."