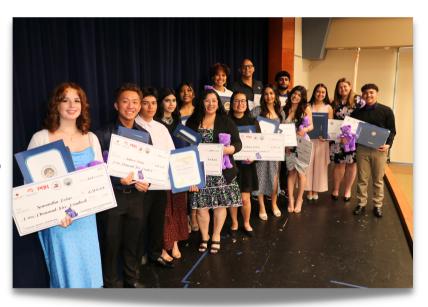

### 2024 SCHOLARSHIP AWARDS & CEREMONY

### \$192,766 AWARDED IN SCHOLARSHIPS

Established in 2015, the Foundation's scholarship program has provided \$192,766 in awards. The annual distribution has increased over \$30,000 from \$15,000 the first year to \$46,000 annually. Eligible Central Unified seniors can qualify for up to 5 scholarships ranging from \$1961-\$2500.